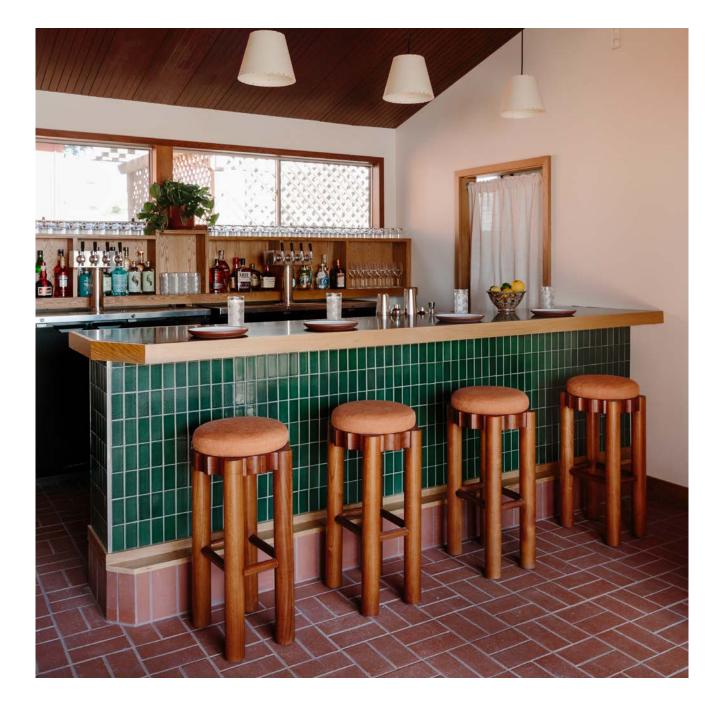

### NOTA Speakeasy St. Louis, FL

Wrapped Chairs Dining Chairs Armchairs Barstools Banquettes

Designer: Lawrence Group

## Green Woven Banquettes

Designer: Derive Design