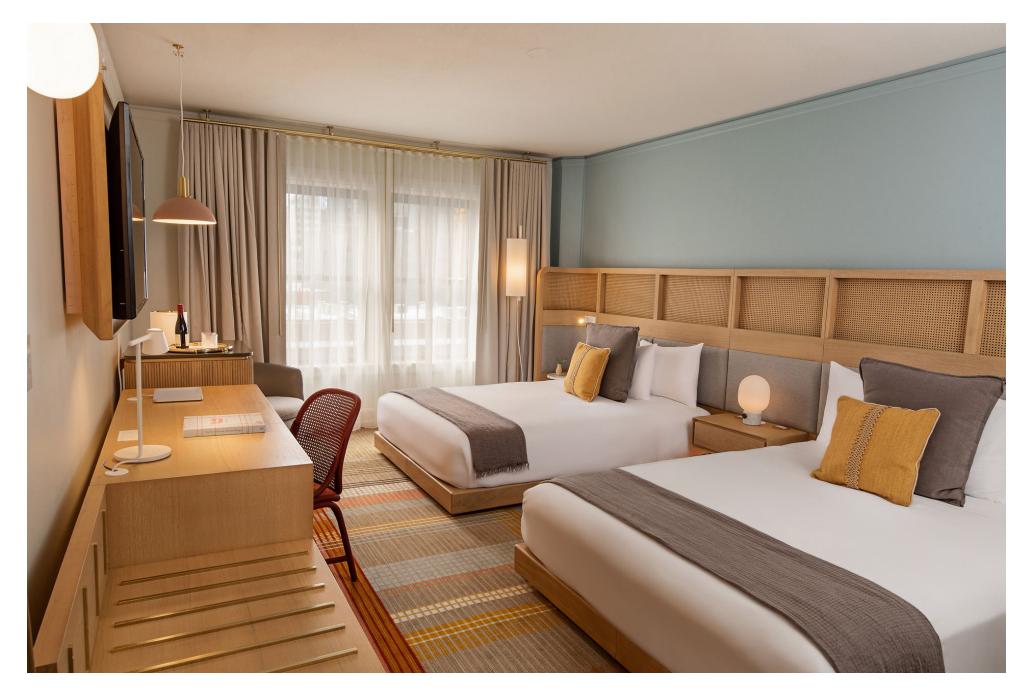

## Hotel del Coronado, Beach Village I San Diego, CA

Headboard & Bed Base Desk w/ Luggage Bench Woven TV Cabinet Canopy Bedframe Wet Bar Cabinet Corner Seat TV Frame Wardrobe Desk Chair Table

> Designer: designstudio Itd