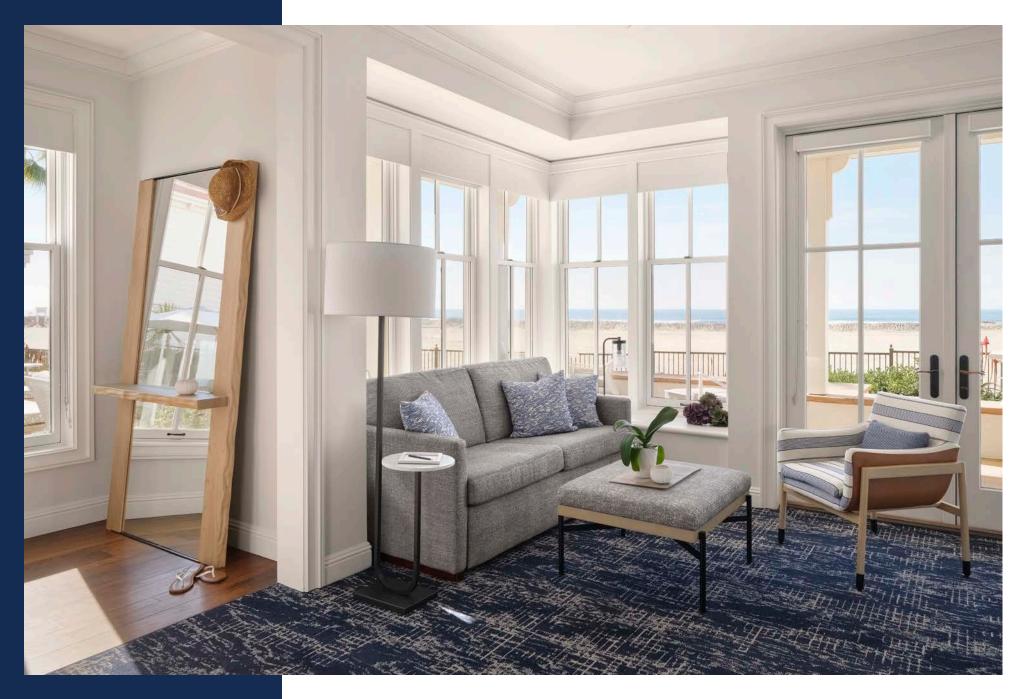

## Hotel del Coronado, Beach Village I San Diego, CA

Headboard & Bed Base Desk w/ Luggage Bench Woven TV Cabinet Canopy Bedframe Wet Bar Cabinet Corner Seat TV Frame Wardrobe Desk Chair Table

> Designer: designstudio Itd