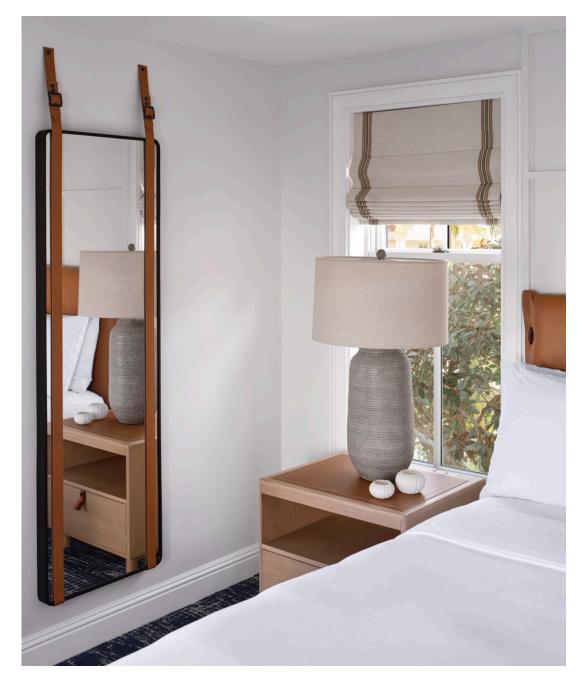

### Hotel del Coronado San Diego, CA

Headboard / Bedframe Nightstand Hanging Mirror Full Length Mirror Coffee Table Vanity

> Designer: HBA International