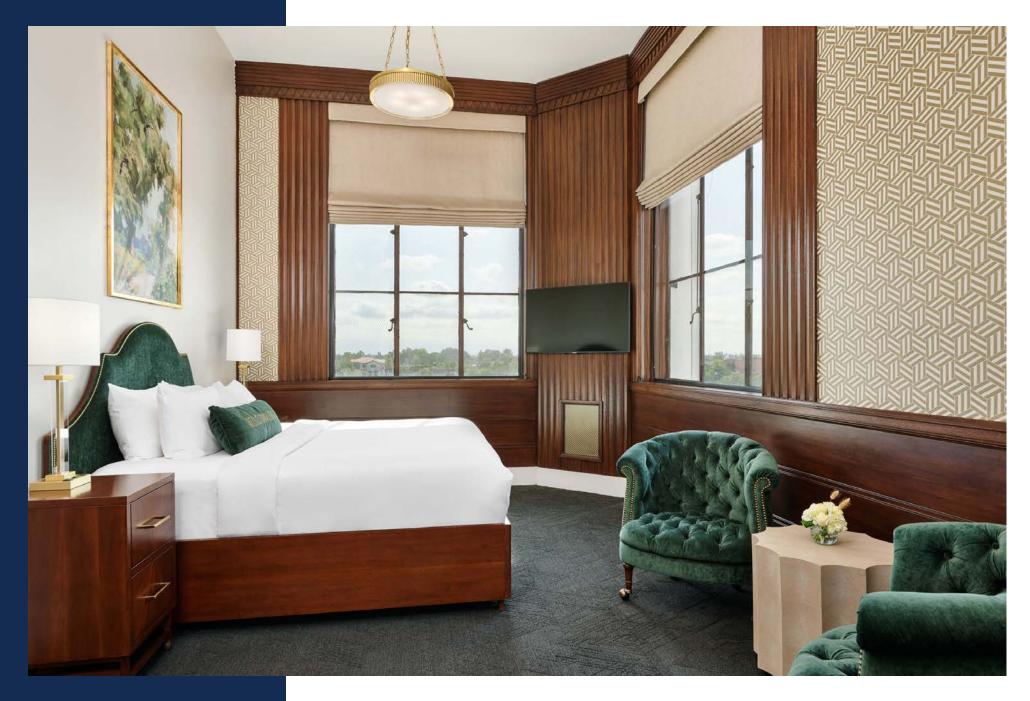

### Hotel del Coronado San Diego, CA

Headboard / Bedframe Nightstand Hanging Mirror Full Length Mirror Coffee Table Vanity

> Designer: HBA International

## Hotel del Coronado, Beach Village I San Diego, CA

Headboard & Bed Base Desk w/ Luggage Bench Woven TV Cabinet Canopy Bedframe Wet Bar Cabinet Corner Seat TV Frame Wardrobe Desk Chair Table

> Designer: designstudio Itd