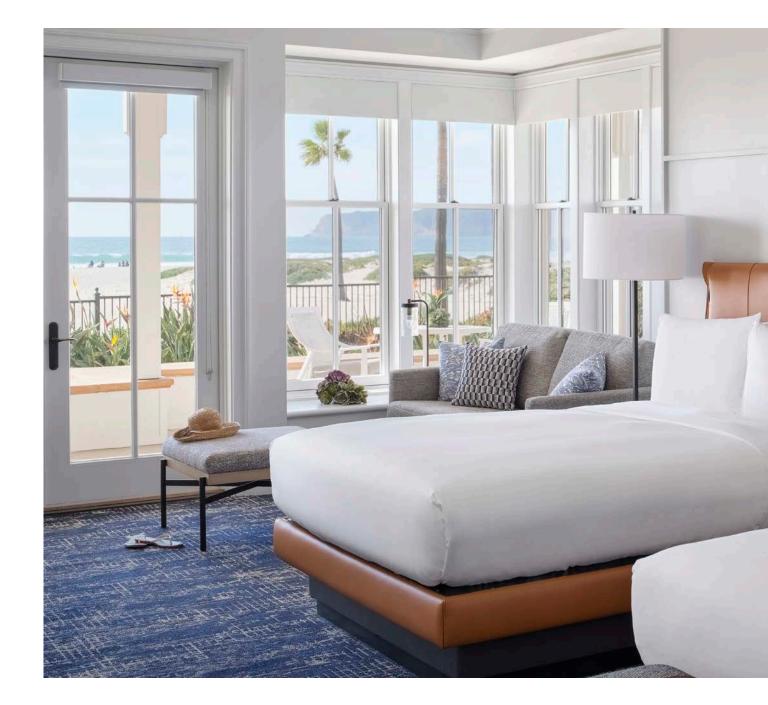

### Hotel del Coronado San Diego, CA

Headboard / Bedframe Nightstand Hanging Mirror Full Length Mirror Coffee Table Vanity

> Designer: HBA International