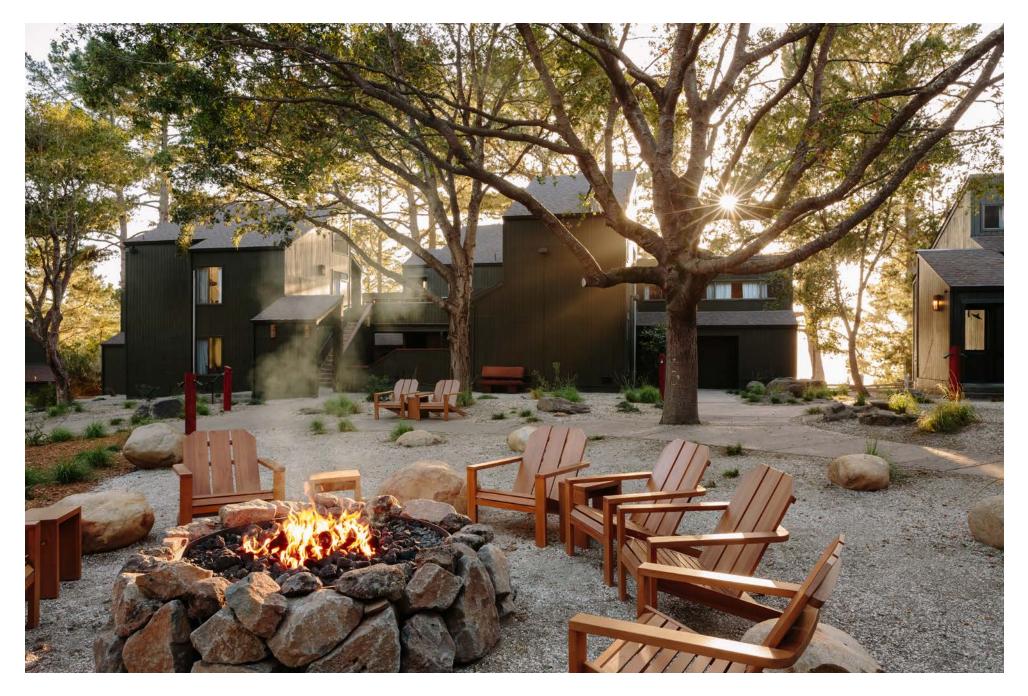

## Pushing Daisies I Nashville, TN

Lodge at Marconi Tomales Bay, CA

Barstools Teak Lounge Chairs Restaurant Seating Table Base

> Designer: Home Studios

> Photographer: Brian Ferry

## Lodge at Marconi I Tomales Bay, CA

Cattlemen's Lounge Paso Robles, CA

Barstools

Tan Chairs

Armchairs

Designer: Ten Over Studio