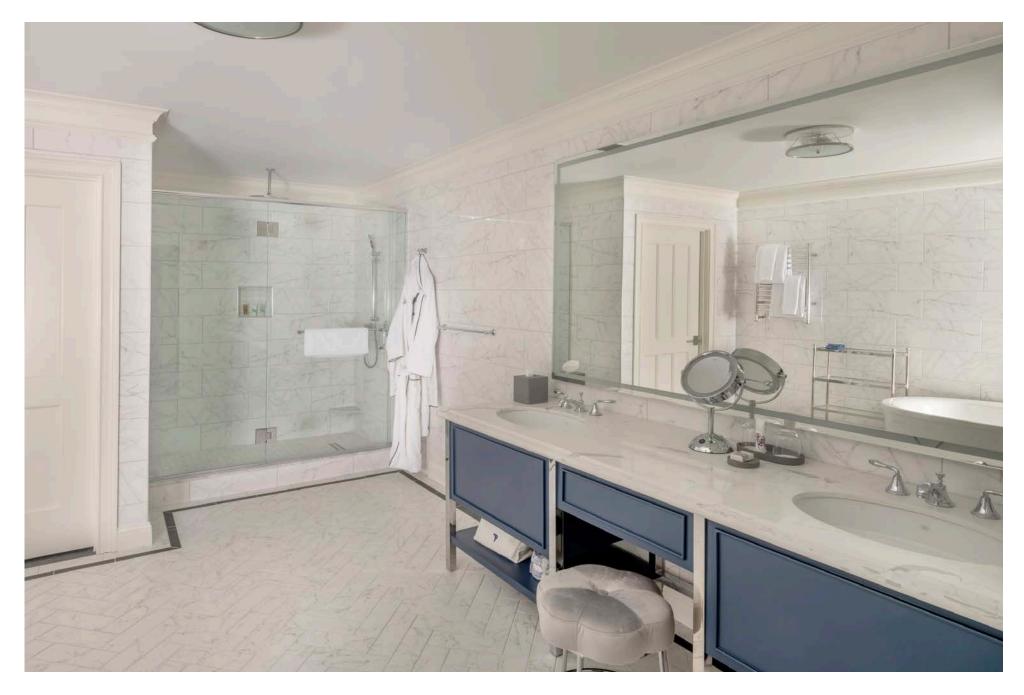

### Hotel del Coronado San Diego, CA

Headboard / Bedframe Nightstand Hanging Mirror Full Length Mirror Coffee Table Vanity

> Designer: HBA International