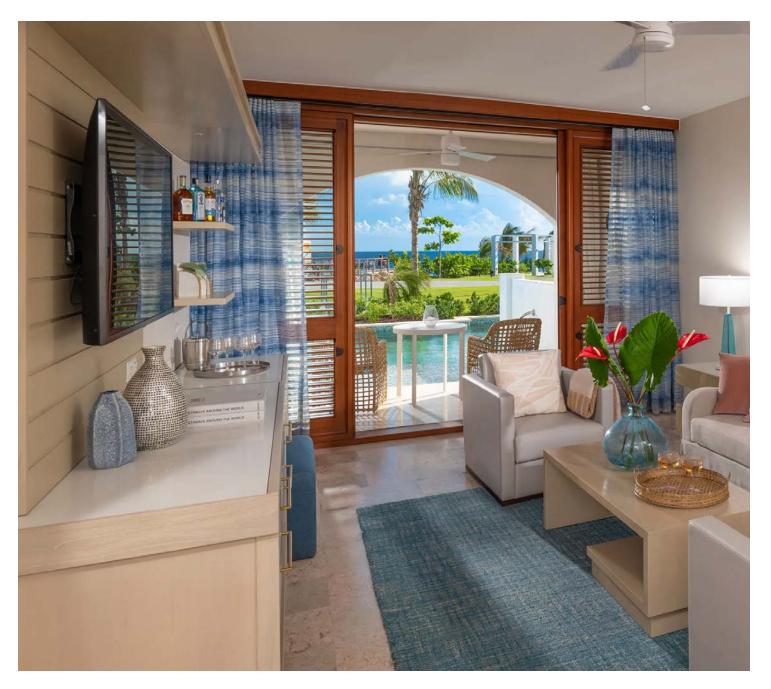

## Hotel del Coronado, Beach Village I San Diego, CA

Headboard & Bed Base Desk w/ Luggage Bench Woven TV Cabinet Canopy Bedframe Wet Bar Cabinet Corner Seat TV Frame Wardrobe Desk Chair Table

> Designer: designstudio Itd