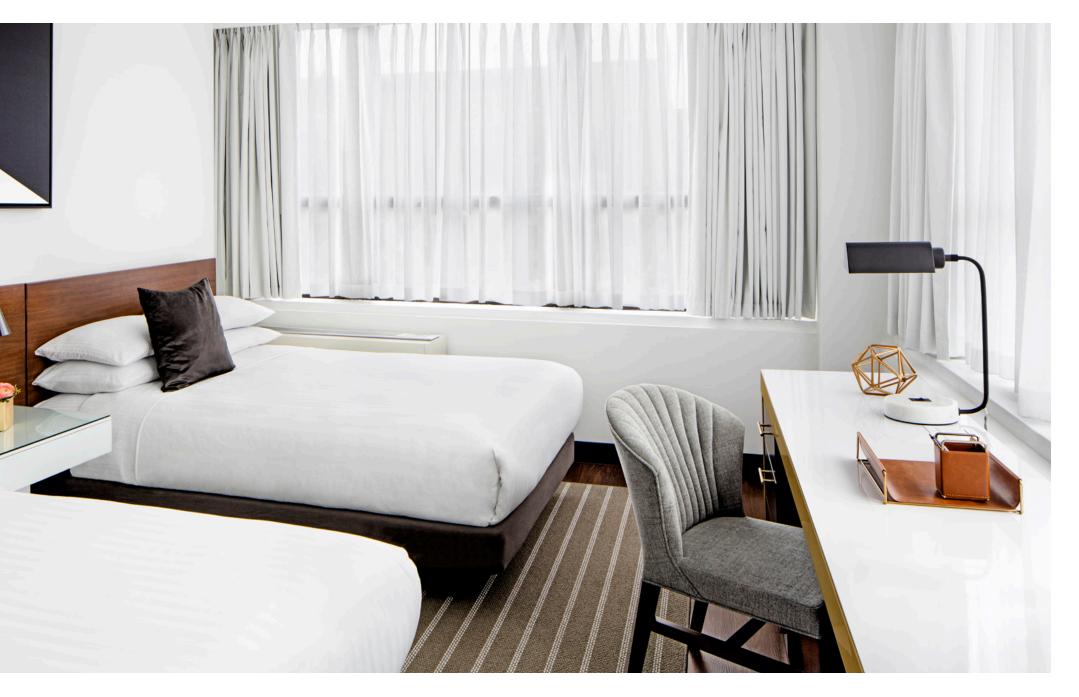

### Hotel del Coronado San Diego, CA

Headboard / Bedframe Nightstand Hanging Mirror Full Length Mirror Coffee Table Vanity

> Designer: HBA International