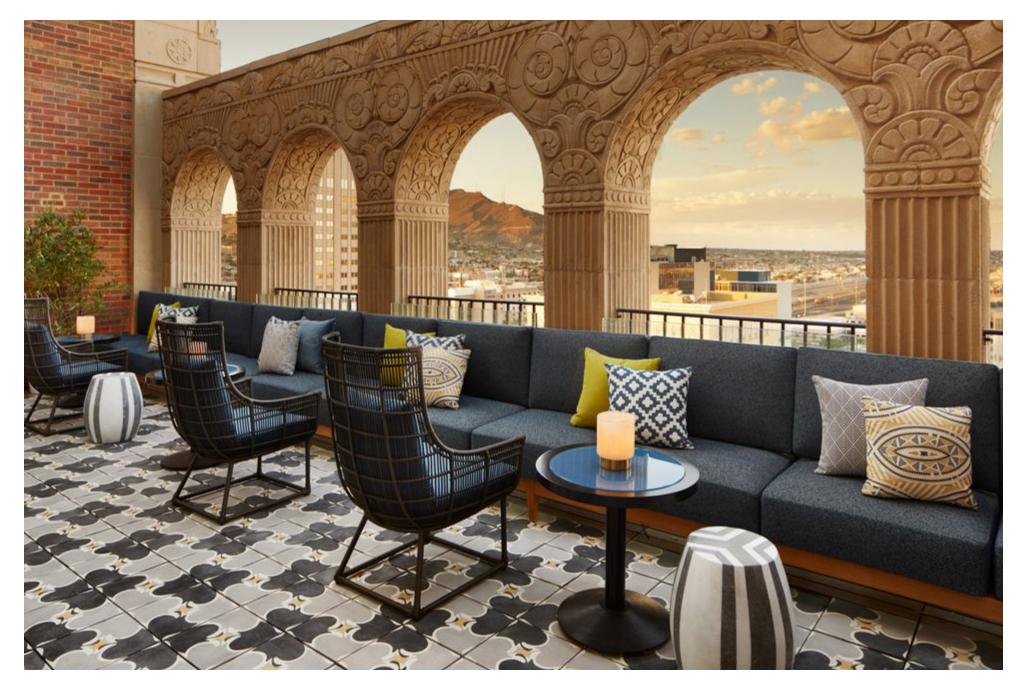

### Hotel del Coronado San Diego, CA

Headboard / Bedframe Nightstand Hanging Mirror Full Length Mirror Coffee Table Vanity

> Designer: HBA International

## Hotel del Coronado, Beach Village I San Diego, CA

Headboard & Bed Base Desk w/ Luggage Bench Woven TV Cabinet Canopy Bedframe Wet Bar Cabinet Corner Seat TV Frame Wardrobe Desk Chair Table

> Designer: designstudio Itd