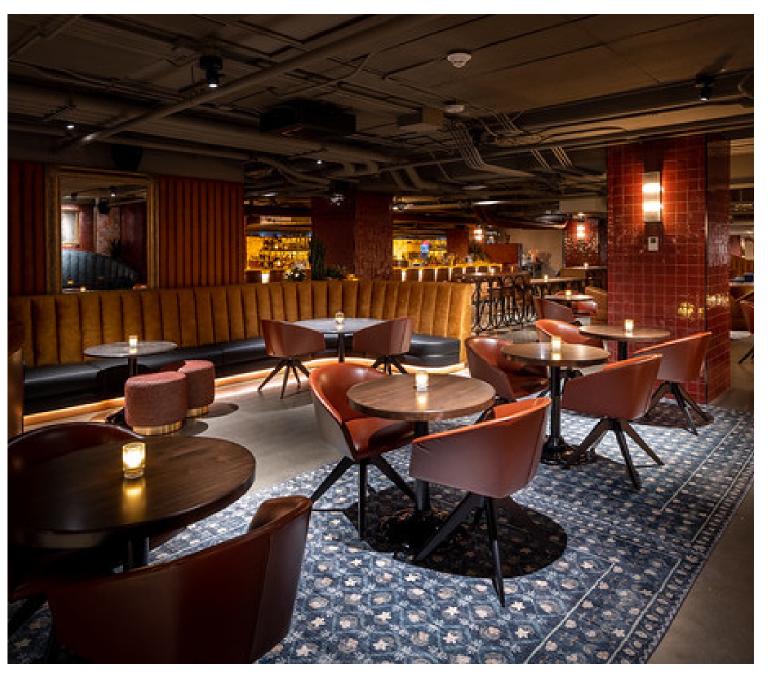

# Haven Lounge l Orlando, FL

# Haven Lounge Orlando, FL

Green Barstools Teak Barstools Banquette Tables Ottomans High Top Tables Chairs

Designer: Blue Lantern Studio

# Haven Lounge I Orlando, FL

**W Hotel** Philadelhpia, PA

Green Curved Banquette Blue Banquette

Desk

Console

Wardrboe

Designer: designstudio ltd.