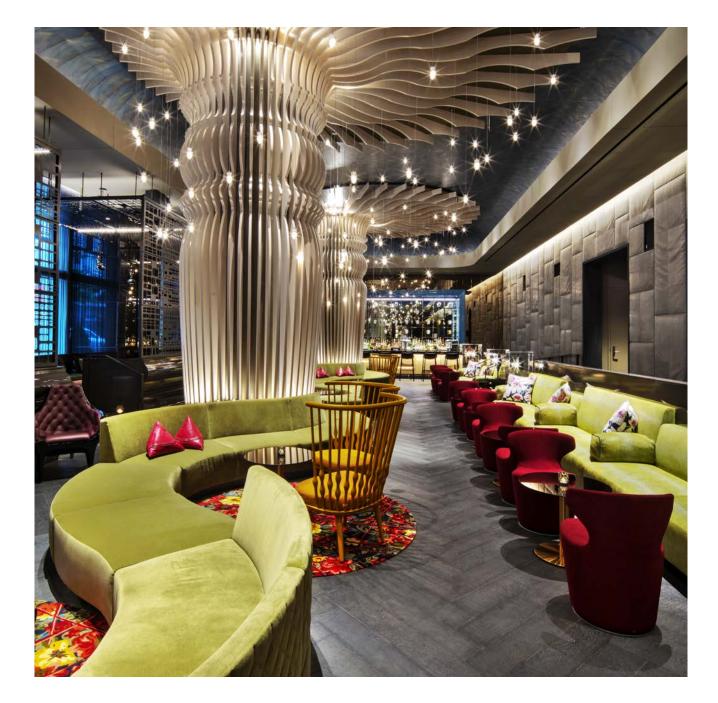

# Haven Lounge l Orlando, FL

# Haven Lounge Orlando, FL

Green Barstools Teak Barstools Banquette Tables Ottomans High Top Tables Chairs

Designer: Blue Lantern Studio

# Haven Lounge I Orlando, FL

**W Hotel** Philadelhpia, PA

Green Curved Banquette Blue Banquette

Desk

Console

Wardrboe

Designer: designstudio ltd.