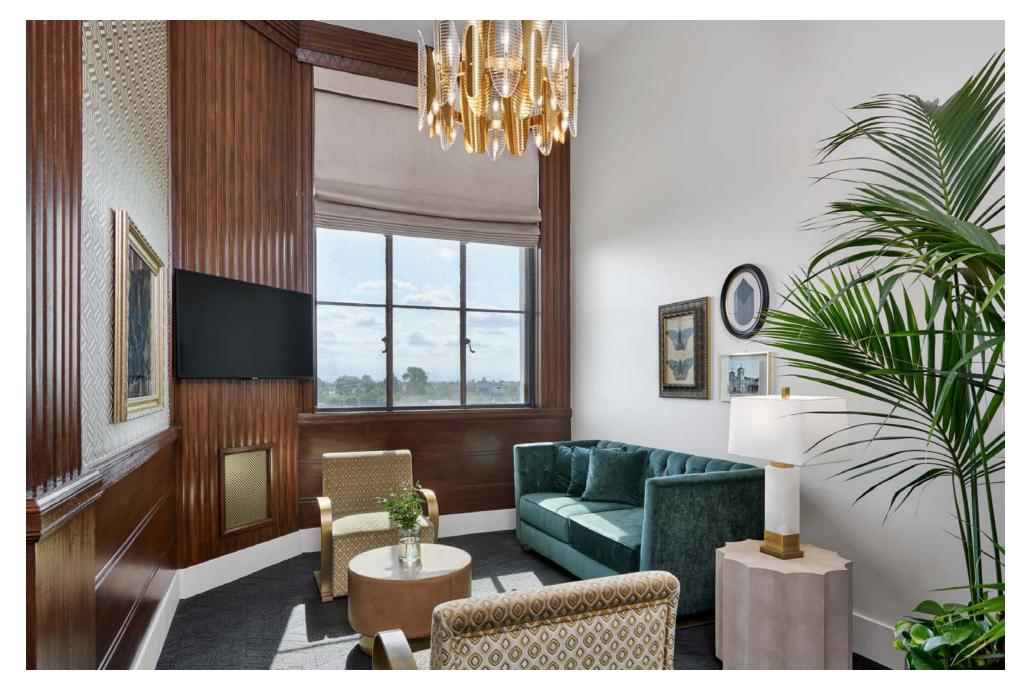

### Hotel del Coronado San Diego, CA

Headboard / Bedframe Nightstand Hanging Mirror Full Length Mirror Coffee Table Vanity

> Designer: HBA International

## Hotel del Coronado, Beach Village I San Diego, CA

Headboard & Bed Base Desk w/ Luggage Bench Woven TV Cabinet Canopy Bedframe Wet Bar Cabinet Corner Seat TV Frame Wardrobe Desk Chair Table

> Designer: designstudio Itd