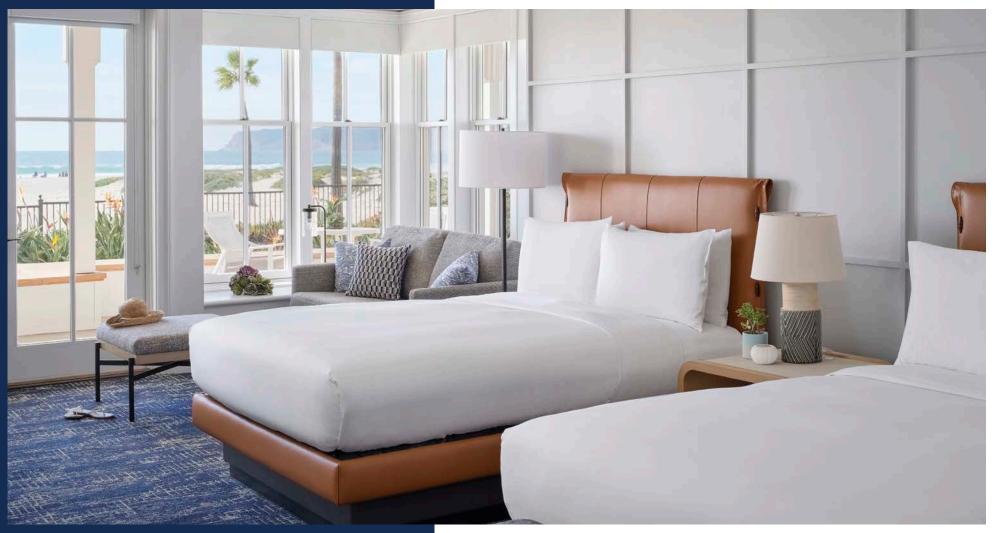

### Hotel del Coronado San Diego, CA

Headboard / Bedframe Nightstand Hanging Mirror Full Length Mirror Coffee Table Vanity

> Designer: HBA International

## Hotel del Coronado, Beach Village I San Diego, CA

Headboard & Bed Base Desk w/ Luggage Bench Woven TV Cabinet Canopy Bedframe Wet Bar Cabinet Corner Seat TV Frame Wardrobe Desk Chair Table

> Designer: designstudio Itd