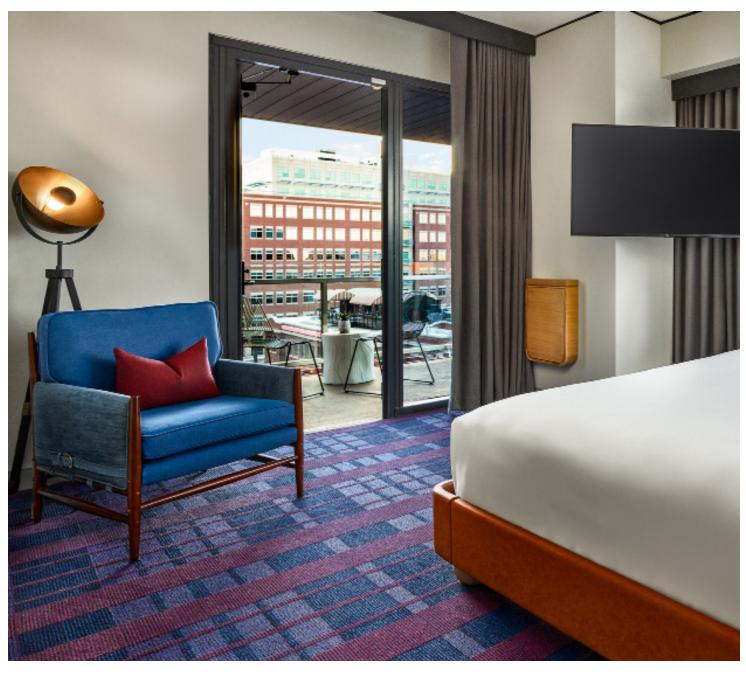

### Hotel del Coronado San Diego, CA

Headboard / Bedframe Nightstand Hanging Mirror Full Length Mirror Coffee Table Vanity

> Designer: HBA International

## Hotel del Coronado, Beach Village I San Diego, CA

Headboard & Bed Base Desk w/ Luggage Bench Woven TV Cabinet Canopy Bedframe Wet Bar Cabinet Corner Seat TV Frame Wardrobe Desk Chair Table

> Designer: designstudio Itd