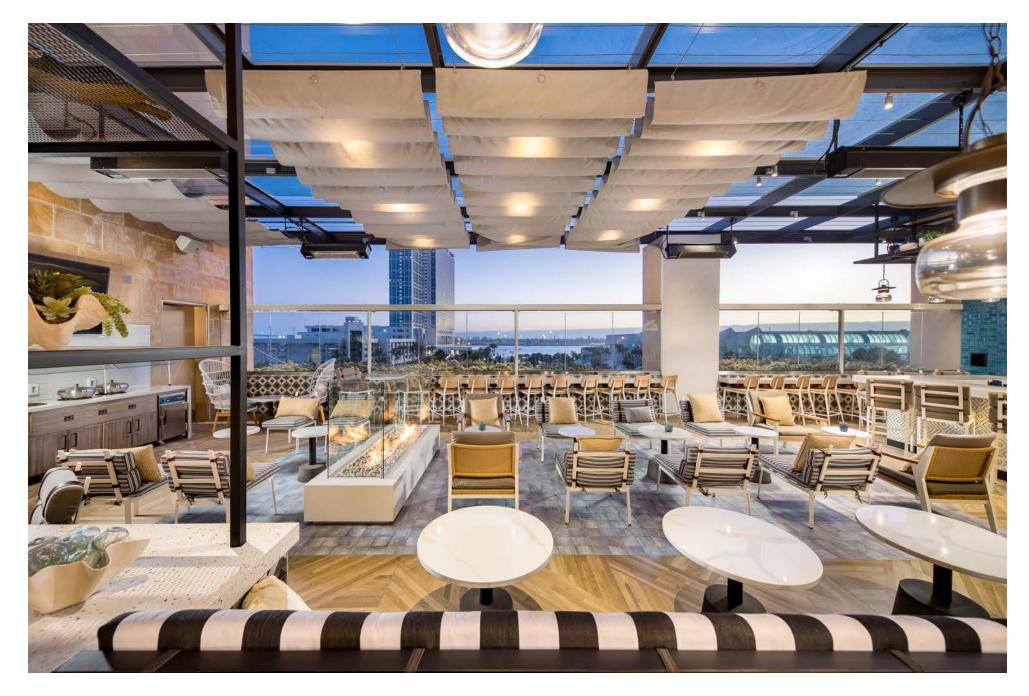

# Haven Lounge l Orlando, FL

# Haven Lounge Orlando, FL

Green Barstools Teak Barstools Banquette Tables Ottomans High Top Tables Chairs

Designer: Blue Lantern Studio

# Haven Lounge I Orlando, FL

**W Hotel** Philadelhpia, PA

Green Curved Banquette Blue Banquette

Desk

Console

Wardrboe

Designer: designstudio ltd.