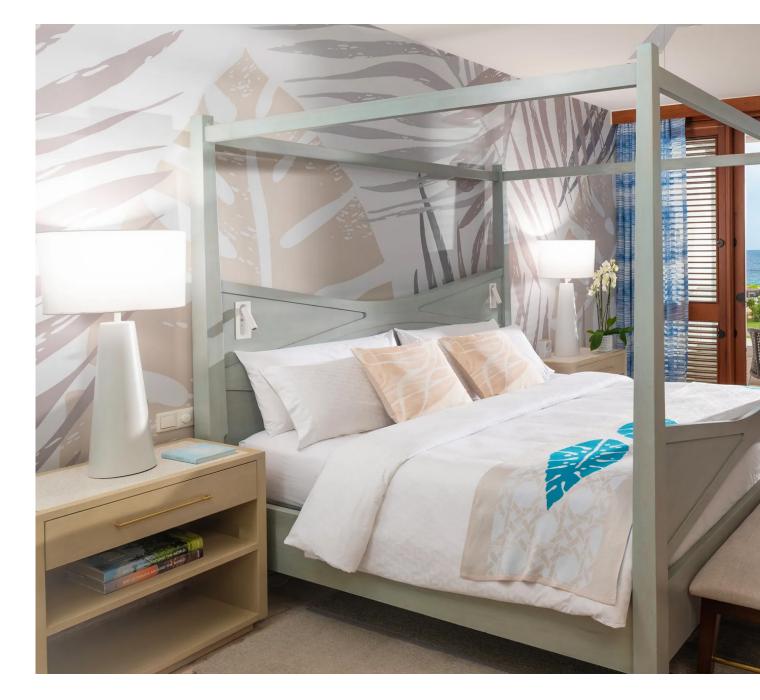

## Hotel del Coronado, Beach Village I San Diego, CA

Headboard & Bed Base Desk w/ Luggage Bench Woven TV Cabinet Canopy Bedframe Wet Bar Cabinet Corner Seat TV Frame Wardrobe Desk Chair Table

> Designer: designstudio Itd