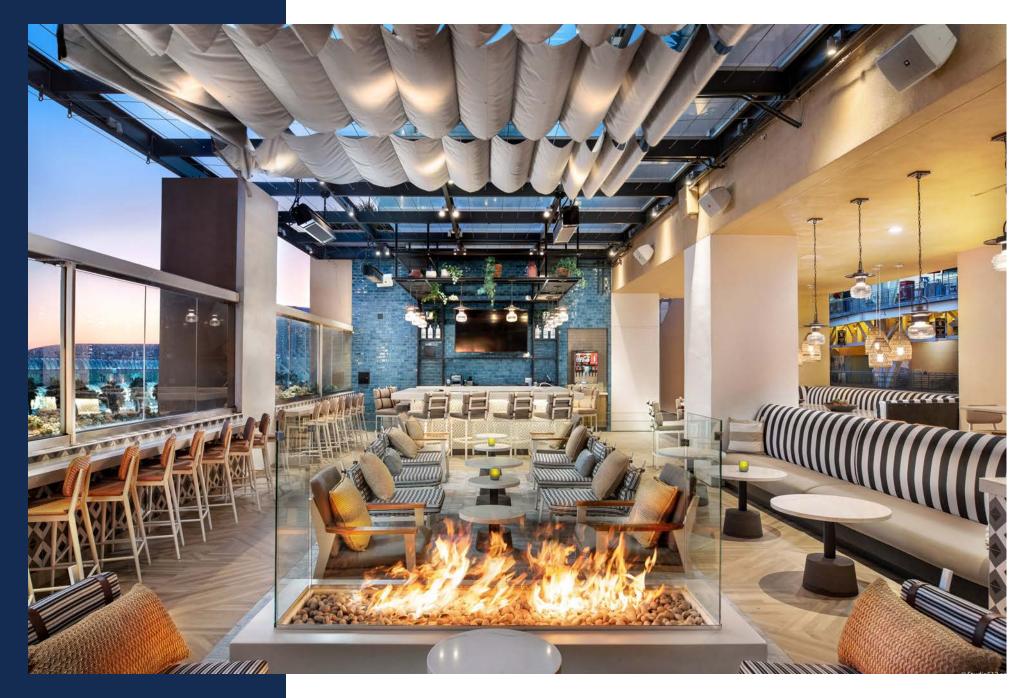

# Haven Lounge l Orlando, FL

# Haven Lounge Orlando, FL

Green Barstools Teak Barstools Banquette Tables Ottomans High Top Tables Chairs

Designer: Blue Lantern Studio

# Haven Lounge I Orlando, FL

**W Hotel** Philadelhpia, PA

Green Curved Banquette Blue Banquette

Desk

Console

Wardrboe

Designer: designstudio ltd.