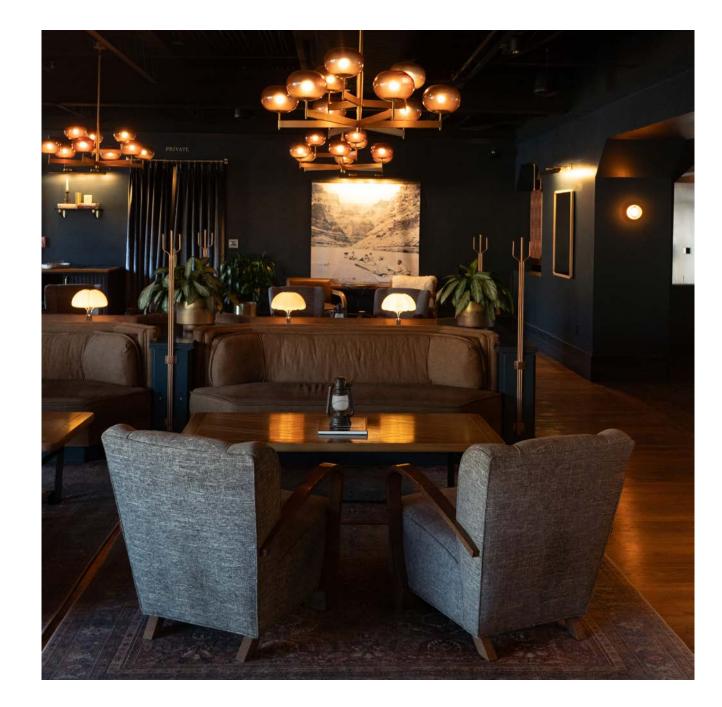

### Cedar + Elm l Kenmore, WA

Pushing Daisies Nashville, TN

Blue Banquettes Yellow Banquette

Designer: Fox Restaurant Concepts