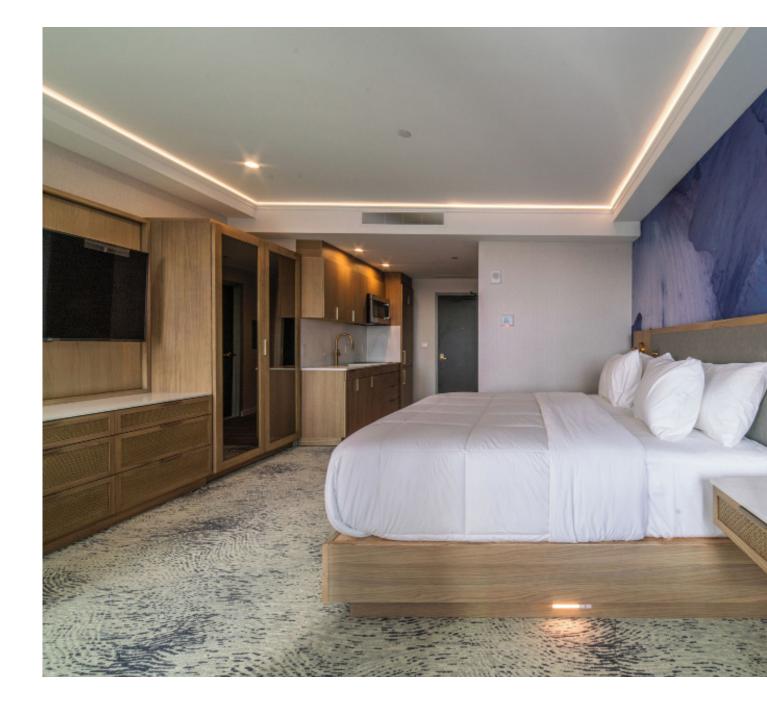

## Hotel del Coronado, Beach Village I San Diego, CA

Headboard & Bed Base Desk w/ Luggage Bench Woven TV Cabinet Canopy Bedframe Wet Bar Cabinet Corner Seat TV Frame Wardrobe Desk Chair Table

> Designer: designstudio Itd