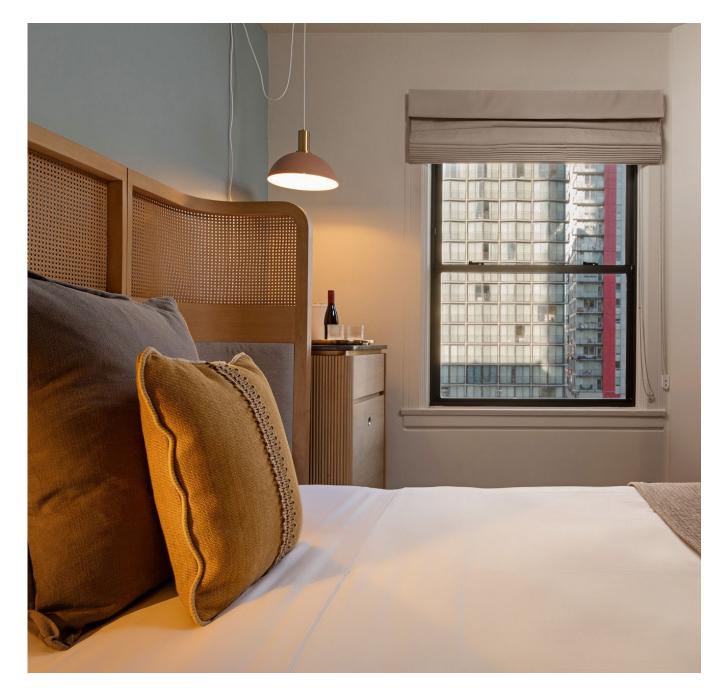

### Hotel del Coronado San Diego, CA

Headboard / Bedframe Nightstand Hanging Mirror Full Length Mirror Coffee Table Vanity

> Designer: HBA International