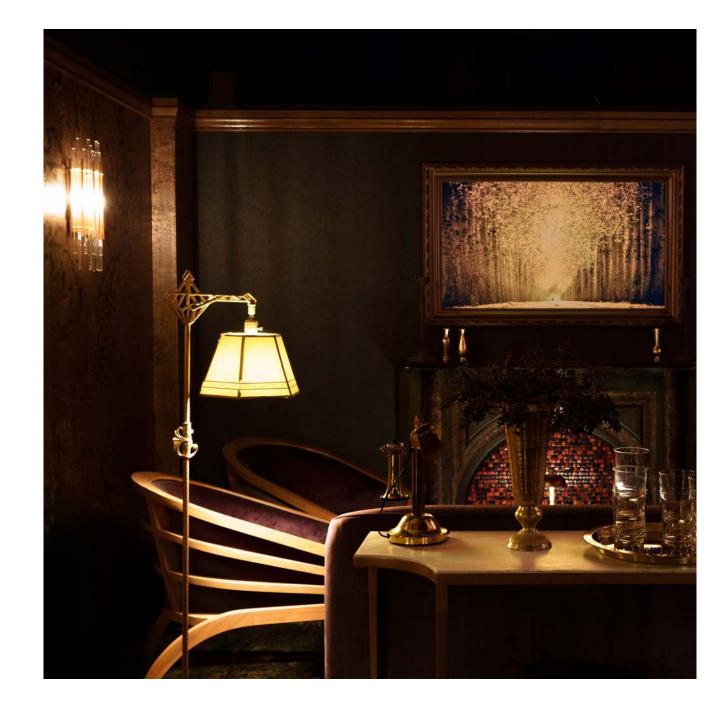

### Hotel del Coronado San Diego, CA

Headboard / Bedframe Nightstand Hanging Mirror Full Length Mirror Coffee Table Vanity

> Designer: HBA International

## Hotel del Coronado, Beach Village I San Diego, CA

Headboard & Bed Base Desk w/ Luggage Bench Woven TV Cabinet Canopy Bedframe Wet Bar Cabinet Corner Seat TV Frame Wardrobe Desk Chair Table

> Designer: designstudio Itd