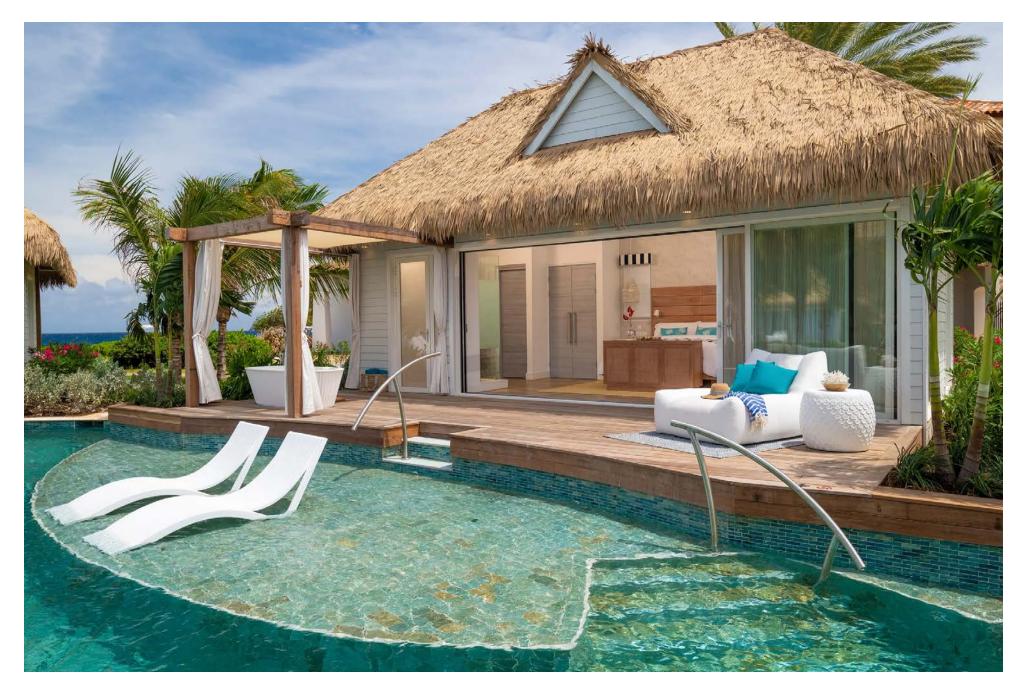

## Hotel del Coronado, Beach Village I San Diego, CA

Headboard & Bed Base Desk w/ Luggage Bench Woven TV Cabinet Canopy Bedframe Wet Bar Cabinet Corner Seat TV Frame Wardrobe Desk Chair Table

> Designer: designstudio Itd