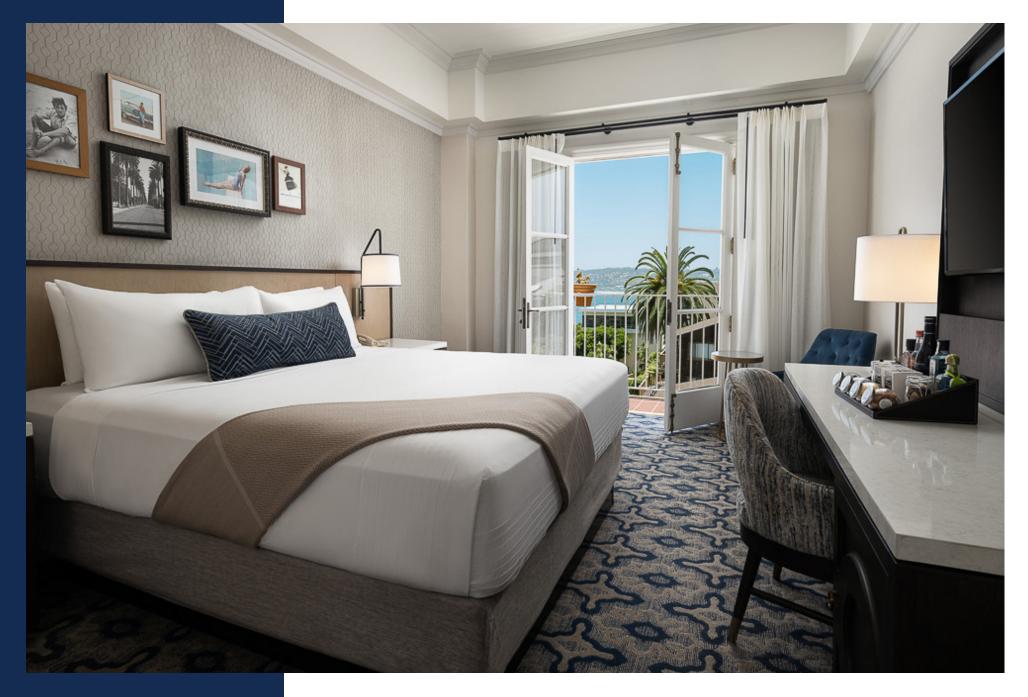

### Hotel del Coronado San Diego, CA

Headboard / Bedframe Nightstand Hanging Mirror Full Length Mirror Coffee Table Vanity

> Designer: HBA International

## Hotel del Coronado, Beach Village I San Diego, CA

Headboard & Bed Base Desk w/ Luggage Bench Woven TV Cabinet Canopy Bedframe Wet Bar Cabinet Corner Seat TV Frame Wardrobe Desk Chair Table

> Designer: designstudio Itd