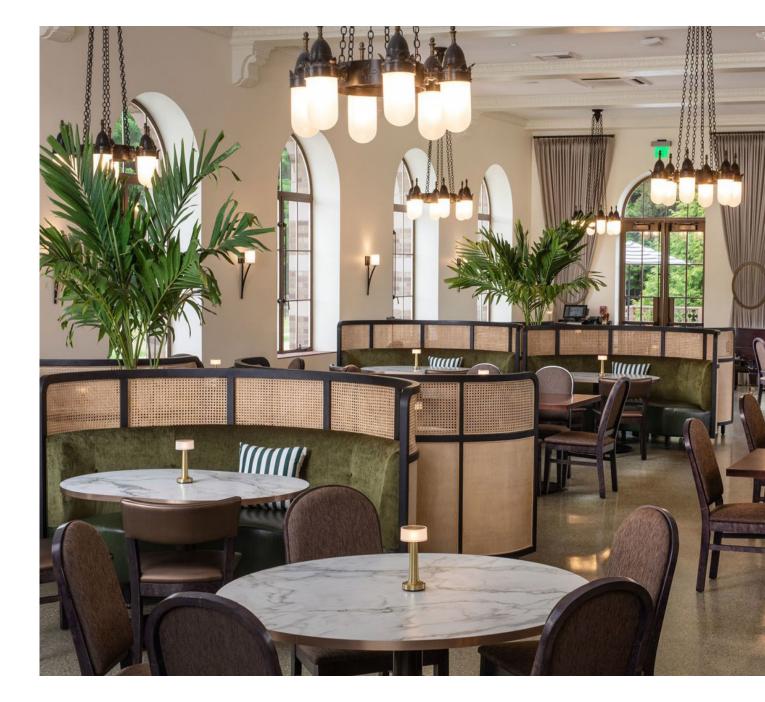

# Haven Lounge l Orlando, FL

# Haven Lounge Orlando, FL

Green Barstools Teak Barstools Banquette Tables Ottomans High Top Tables Chairs

Designer: Blue Lantern Studio

# Haven Lounge I Orlando, FL

**W Hotel** Philadelhpia, PA

Green Curved Banquette Blue Banquette

Desk

Console

Wardrboe

Designer: designstudio ltd.