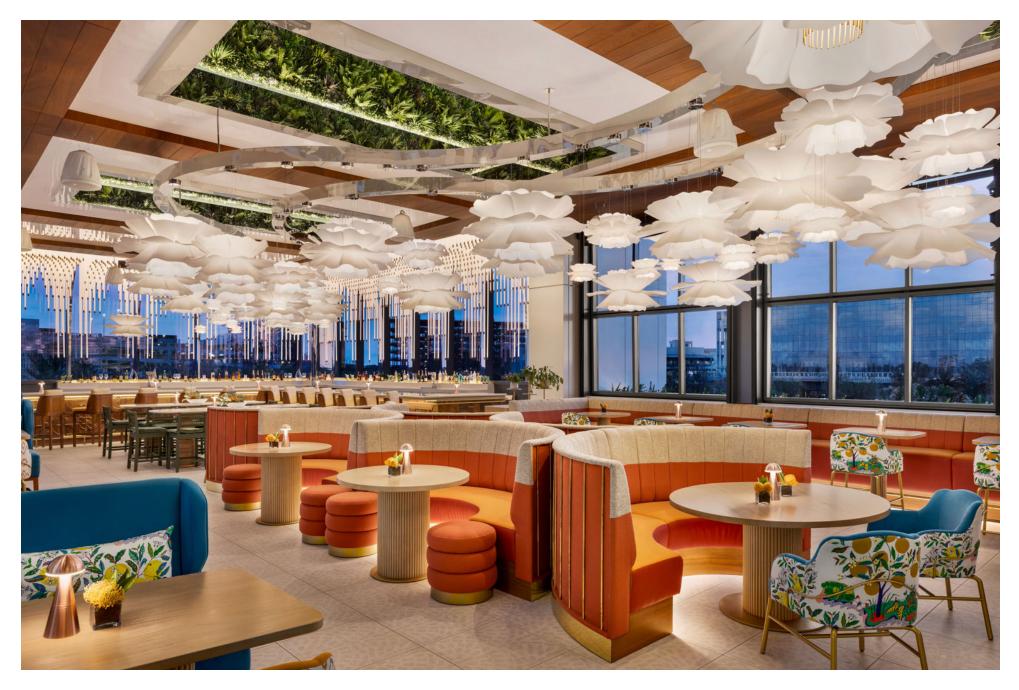

# Haven Lounge l Orlando, FL

# Haven Lounge Orlando, FL

Green Barstools Teak Barstools Banquette Tables Ottomans High Top Tables Chairs

Designer: Blue Lantern Studio

# Haven Lounge I Orlando, FL

**W Hotel** Philadelhpia, PA

Green Curved Banquette Blue Banquette

Desk

Console

Wardrboe

Designer: designstudio ltd.