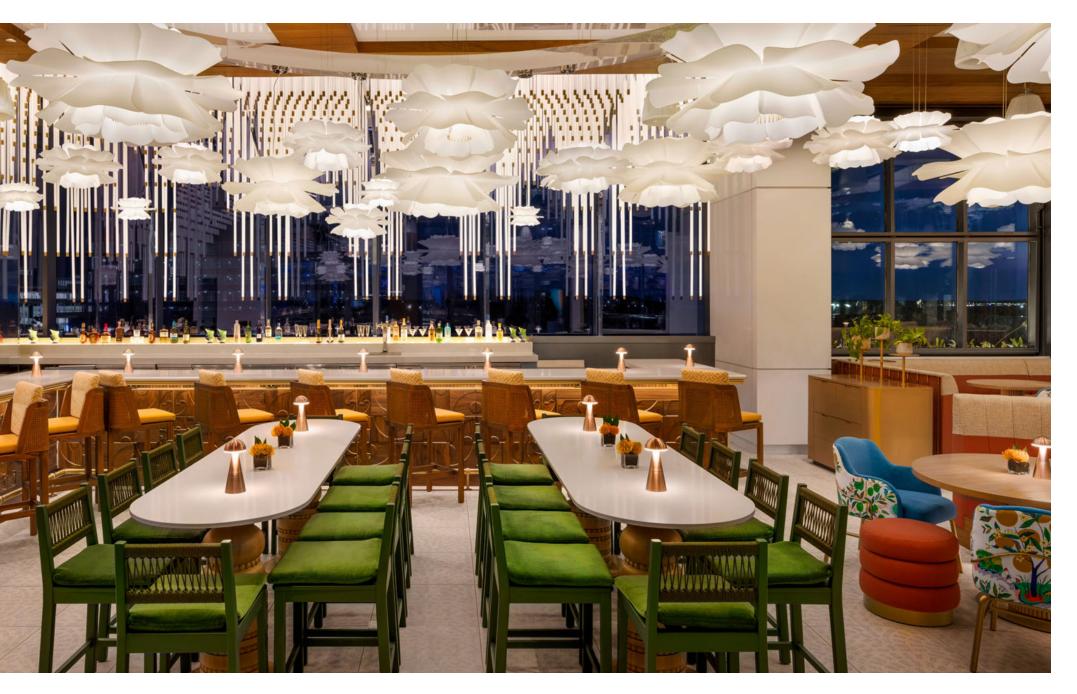

# Haven Lounge l Orlando, FL

# Haven Lounge Orlando, FL

Green Barstools Teak Barstools Banquette Tables Ottomans High Top Tables Chairs

Designer: Blue Lantern Studio

# Haven Lounge I Orlando, FL

**W Hotel** Philadelhpia, PA

Green Curved Banquette Blue Banquette

Desk

Console

Wardrboe

Designer: designstudio ltd.