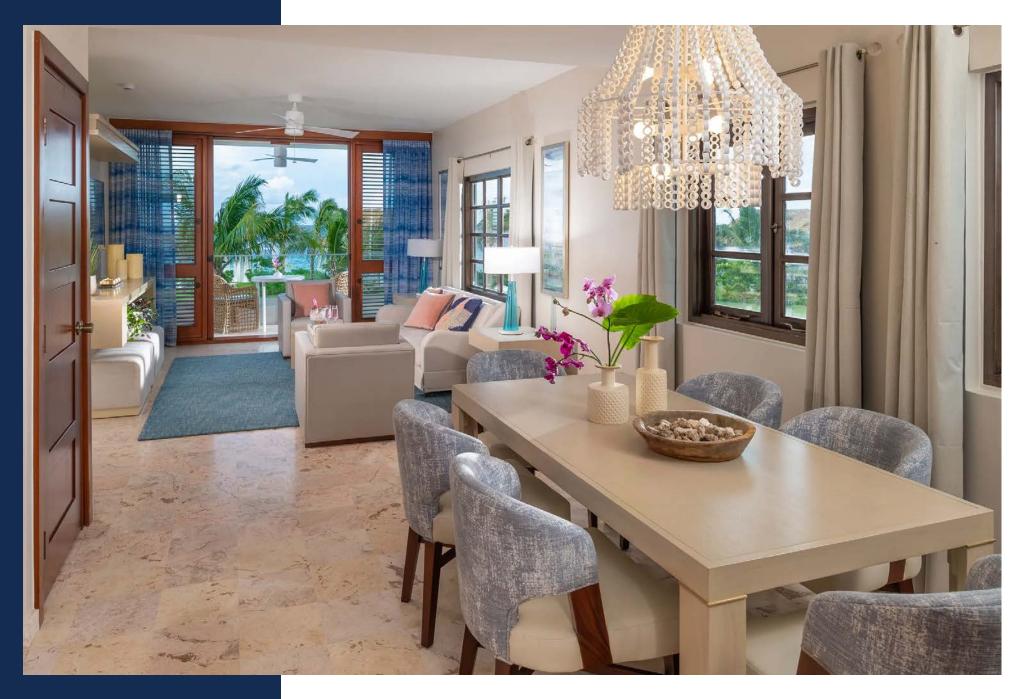

## Hotel del Coronado, Beach Village I San Diego, CA

Headboard & Bed Base Desk w/ Luggage Bench Woven TV Cabinet Canopy Bedframe Wet Bar Cabinet Corner Seat TV Frame Wardrobe Desk Chair Table

> Designer: designstudio Itd