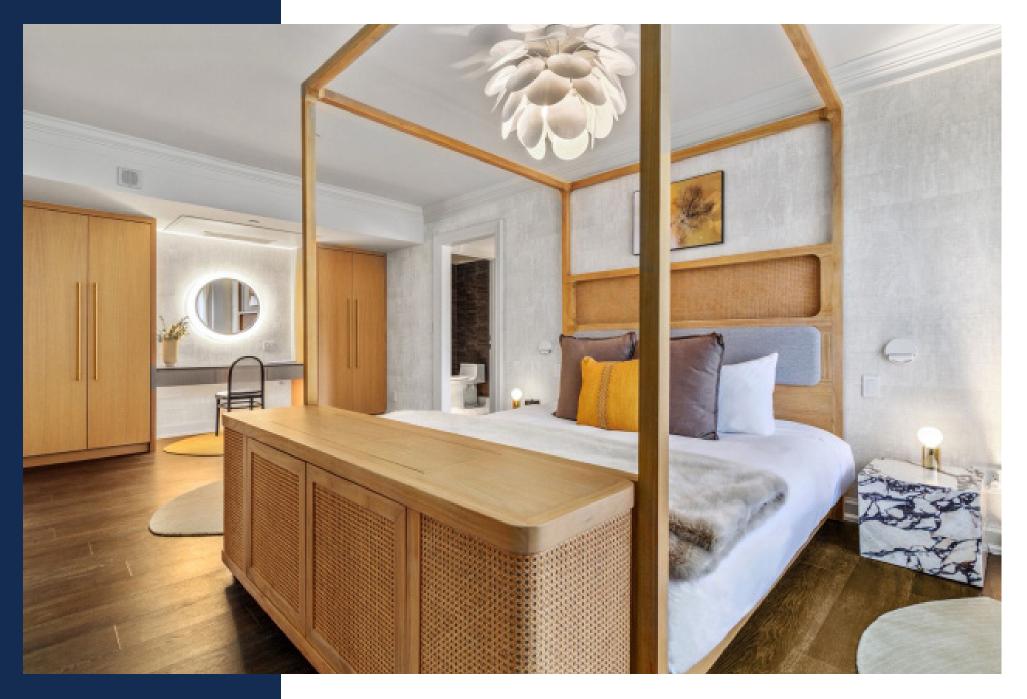

## Hotel del Coronado, Beach Village I San Diego, CA

Headboard & Bed Base Desk w/ Luggage Bench Woven TV Cabinet Canopy Bedframe Wet Bar Cabinet Corner Seat TV Frame Wardrobe Desk Chair Table

> Designer: designstudio Itd