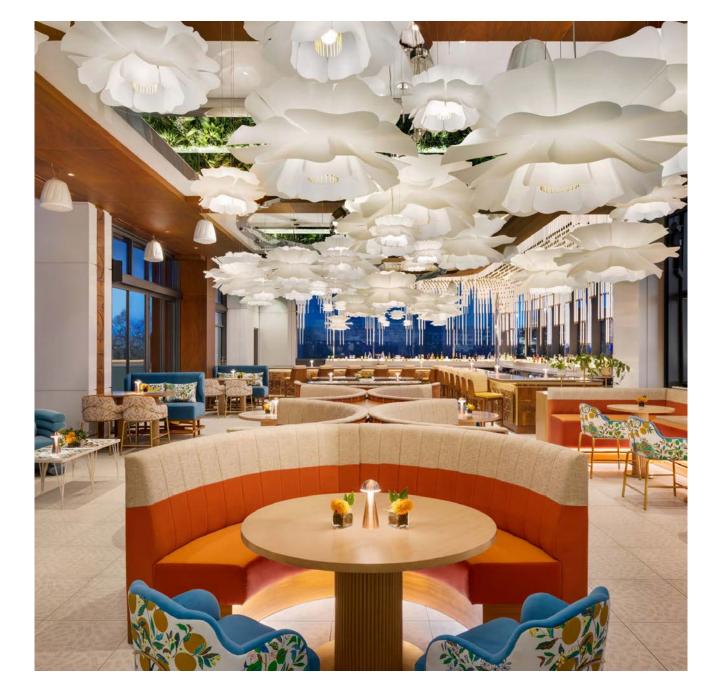

# Haven Lounge l Orlando, FL

# Haven Lounge Orlando, FL

Green Barstools Teak Barstools Banquette Tables Ottomans High Top Tables Chairs

Designer: Blue Lantern Studio

# Haven Lounge I Orlando, FL

**W Hotel** Philadelhpia, PA

Green Curved Banquette Blue Banquette

Desk

Console

Wardrboe

Designer: designstudio ltd.