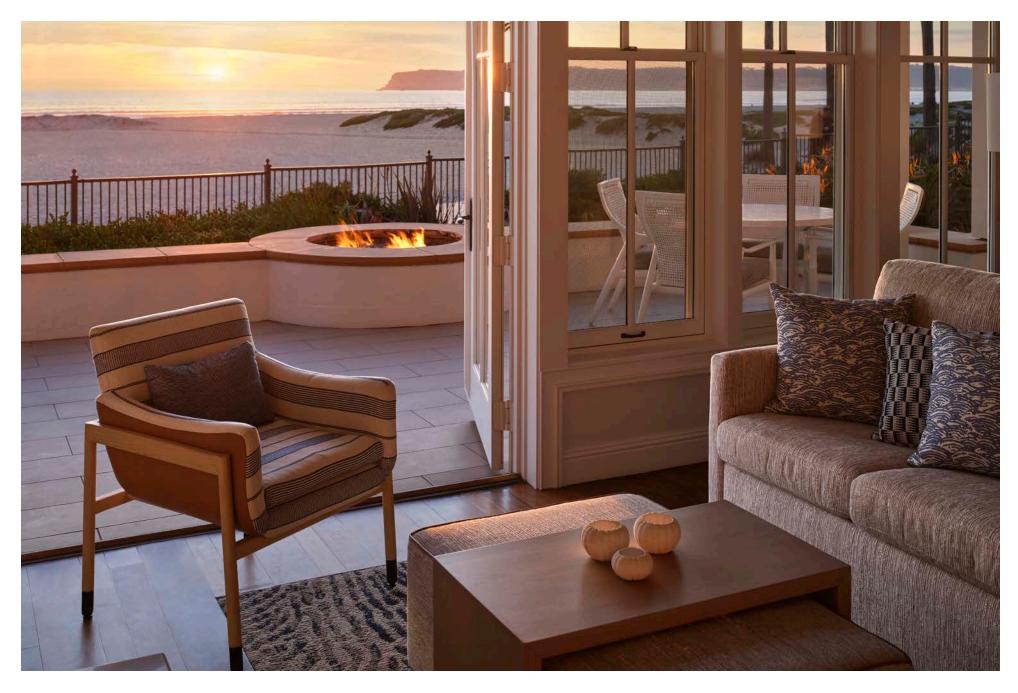

## Hotel del Coronado, Beach Village I San Diego, CA

Headboard & Bed Base Desk w/ Luggage Bench Woven TV Cabinet Canopy Bedframe Wet Bar Cabinet Corner Seat TV Frame Wardrobe Desk Chair Table

> Designer: designstudio Itd