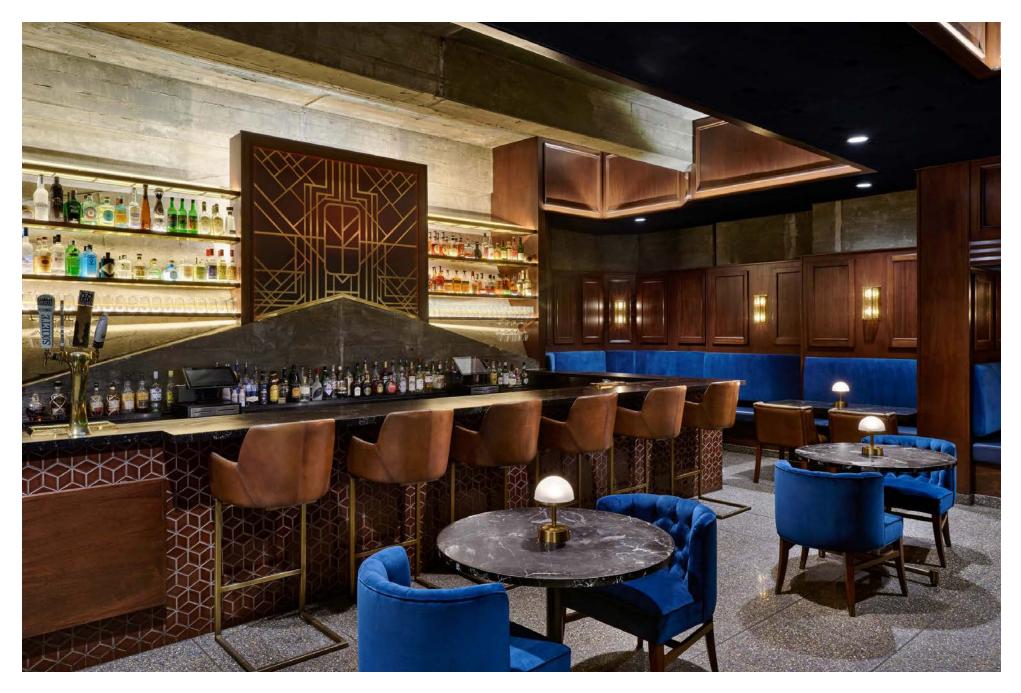

# Haven Lounge l Orlando, FL

# Haven Lounge Orlando, FL

Green Barstools Teak Barstools Banquette Tables Ottomans High Top Tables Chairs

Designer: Blue Lantern Studio

# Haven Lounge I Orlando, FL

**W Hotel** Philadelhpia, PA

Green Curved Banquette Blue Banquette

Desk

Console

Wardrboe

Designer: designstudio ltd.