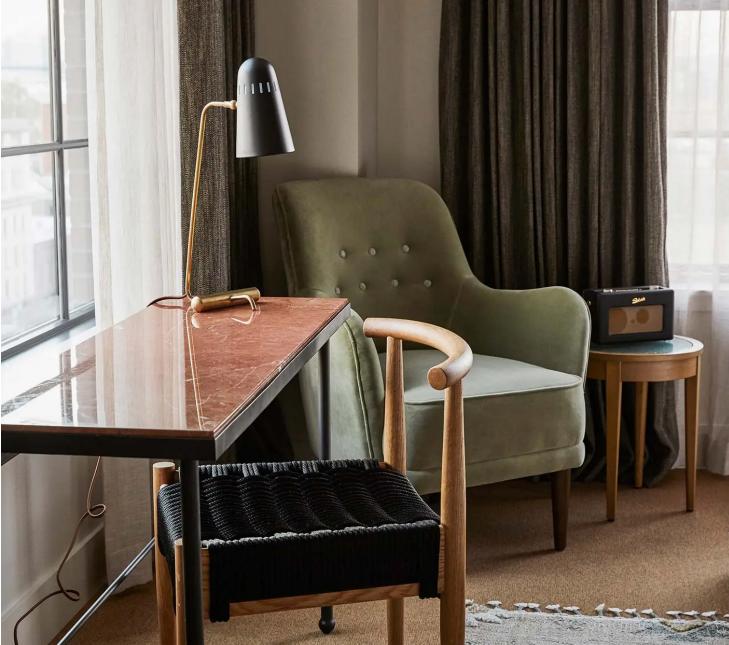

## Hotel del Coronado, Beach Village I San Diego, CA

Headboard & Bed Base Desk w/ Luggage Bench Woven TV Cabinet Canopy Bedframe Wet Bar Cabinet Corner Seat TV Frame Wardrobe Desk Chair Table

> Designer: designstudio Itd