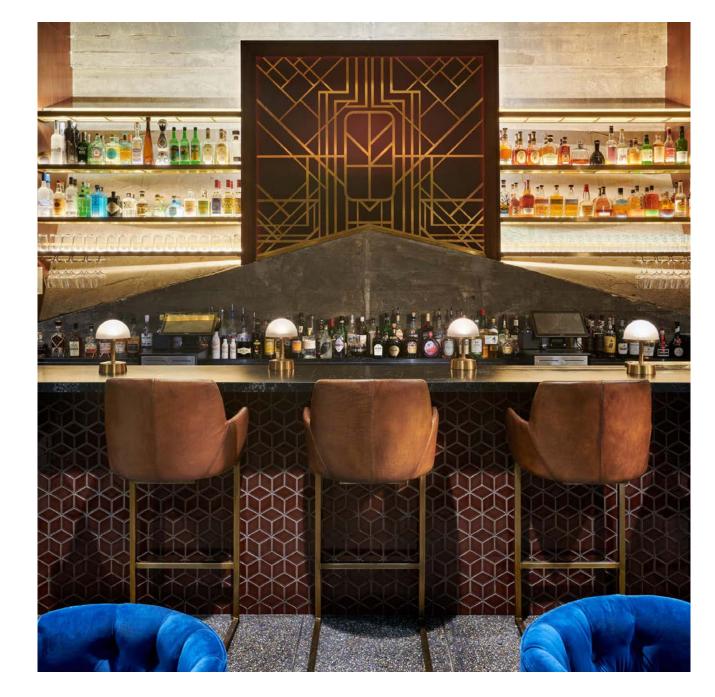

# Haven Lounge Orlando, FL

Green Barstools Teak Barstools Banquette Tables Ottomans High Top Tables Chairs

Designer: Blue Lantern Studio

# Haven Lounge I Orlando, FL

**W Hotel** Philadelhpia, PA

Green Curved Banquette Blue Banquette

Desk

Console

Wardrboe

Designer: designstudio ltd.