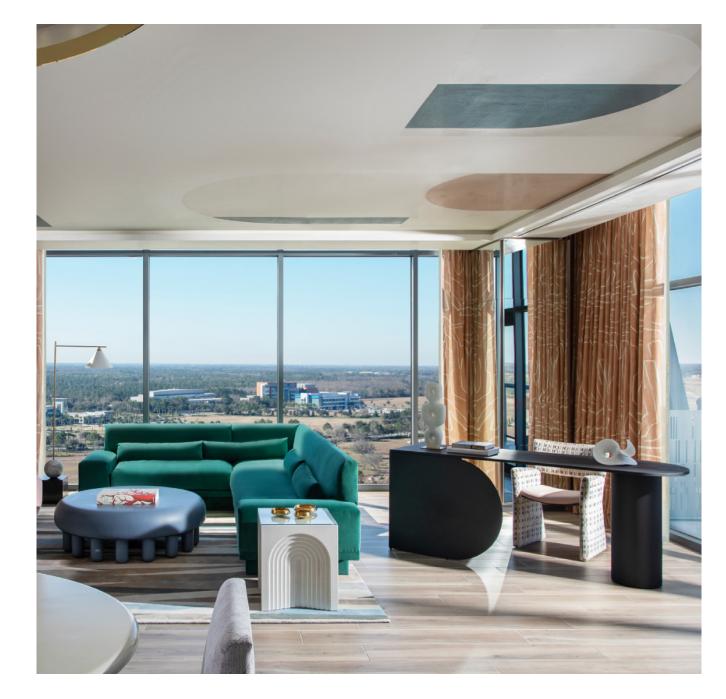

### Hotel del Coronado San Diego, CA

Headboard / Bedframe Nightstand Hanging Mirror Full Length Mirror Coffee Table Vanity

> Designer: HBA International

## Hotel del Coronado, Beach Village I San Diego, CA

Headboard & Bed Base Desk w/ Luggage Bench Woven TV Cabinet Canopy Bedframe Wet Bar Cabinet Corner Seat TV Frame Wardrobe Desk Chair Table

> Designer: designstudio Itd