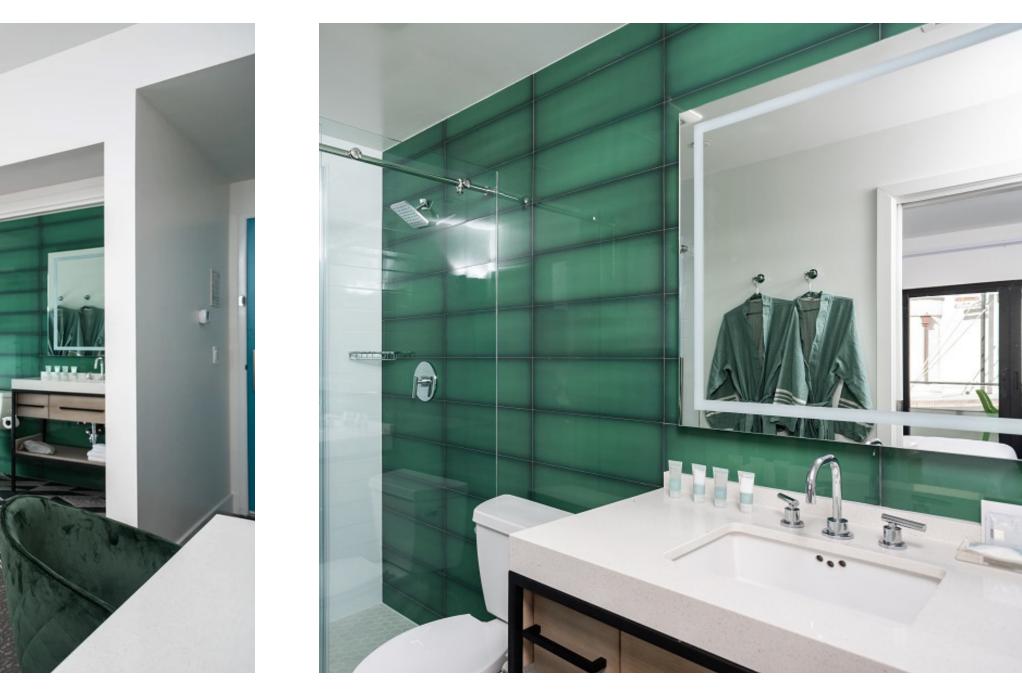

## Hotel del Coronado, Beach Village I San Diego, CA

Headboard & Bed Base Desk w/ Luggage Bench Woven TV Cabinet Canopy Bedframe Wet Bar Cabinet Corner Seat TV Frame Wardrobe Desk Chair Table

> Designer: designstudio Itd