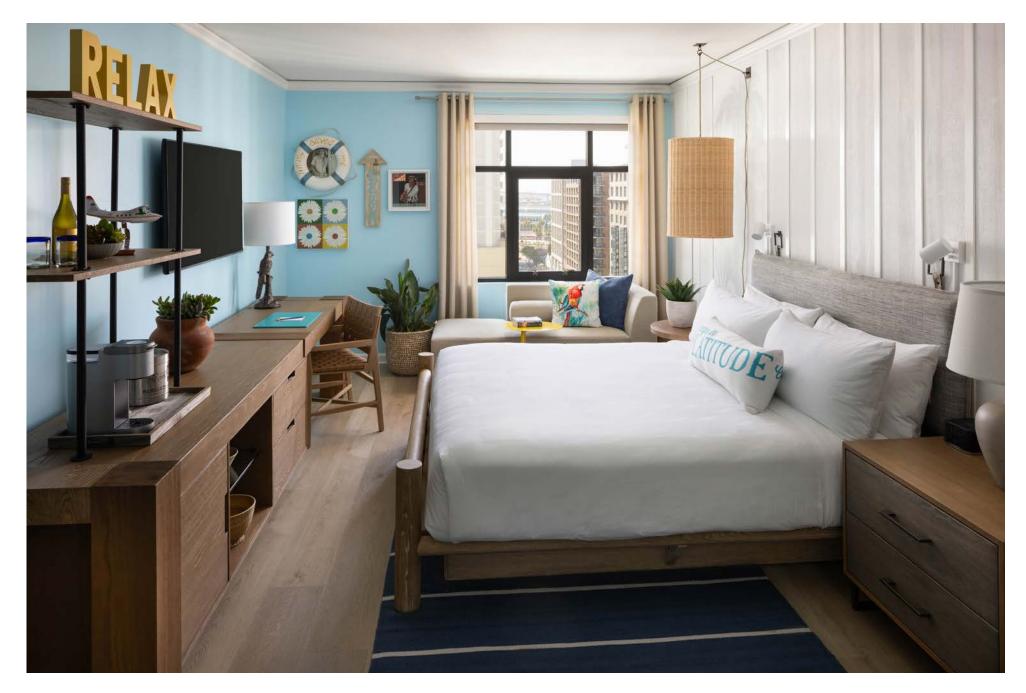

## Hotel del Coronado, Beach Village I San Diego, CA

Headboard & Bed Base Desk w/ Luggage Bench Woven TV Cabinet Canopy Bedframe Wet Bar Cabinet Corner Seat TV Frame Wardrobe Desk Chair Table

> Designer: designstudio Itd